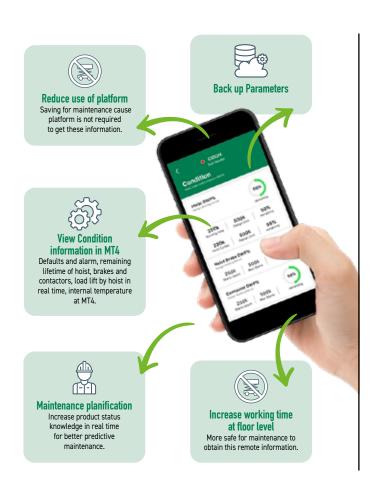

The immediate advantages are partly the simplicity of the tool that allows the display of information on a smartphone or tablet run on **Android** or **iOS** while the operator stays at floor level and partly on savings made on resources as the use of an inspection platform is ipso facto no longer required for such a simple inspection.

Having an access of this datas from Expertcare is a great tool for hoist maintenance program but also for predictive maintenance to avoid any possible failure of your production process which may generate additional cost. This new equipement will be helpfull too concerning SWP calculation and General Overhaul.

## The ExpertCare 4.0 application enables the monitoring of :

- Remaining lifespan of the hoist, brake and contactors.
- · Faults and alarms.
- The display of load, overload case of the lifting unit.
- MT4 internal temperature and the operating time.
- Number of emergency stops. Please note that MT4 settings can also be transferred by email.