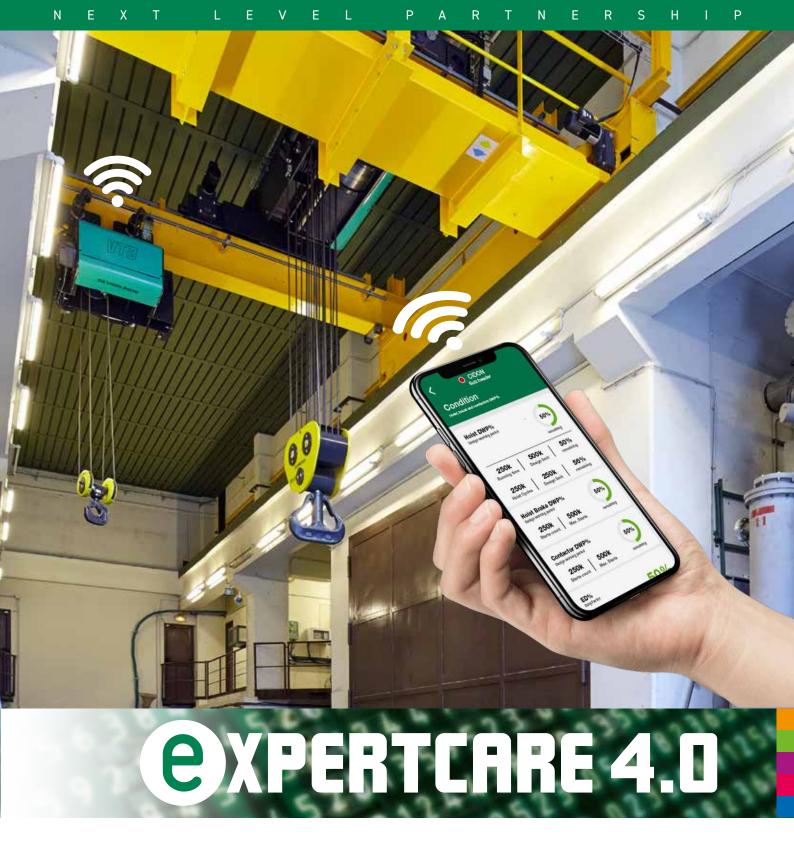

Smartphone application for remoting EUROBLOC hoist

ExpertCare is a VERLINDE smartphone application that allows you to query and modify via WIFI and modem either nearby locally or with a long distance the MT electronic monitoring module settings of a EUROBLOC type hoist mounted on an overhead crane.

The immediate advantages are partly the simplicity of the tool that allows the display of information on a smartphone or tablet run on **Android** or **iOS** while the operator stays at floor level and partly on savings made on resources as the use of an inspection platform is ipso facto no longer required for such a simple inspection.

## The ExpertCare 4.0 application enables the monitoring of :

- Remaining lifespan of the hoist, brake and contactors.
- · Faults and alarms.
- The display of load, overload case of the lifting unit.
- MT4 internal temperature and the operating time.
- Number of emergency stops. Please note that MT4 settings can also be transferred by email.