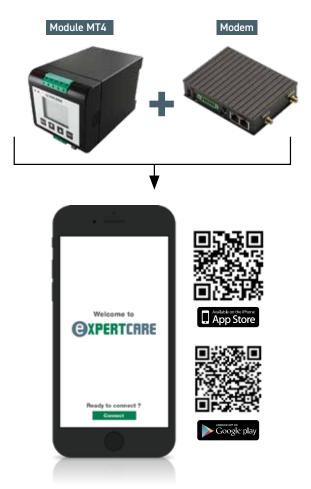

## The system is made up:

- Of a WIFI modem enabling MT4 data to be read from the floor. The communication range between the modem and a reading device is **50** m.
- · A smartphone or tablet to run the application.